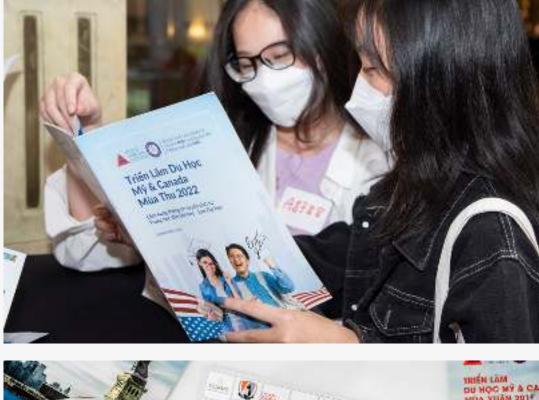

## In-person

AAE'sstudent recruitment fairs in Vietnam draw in thousands of academically -oriented students and their parents to bring them in direct contact with institutions from around the world.

# High School Visit

Visited schools generally include private, independent, and/or international schools, that we feel have the best profile for overseas study - a tradition of high achieving students studying abroad; excellence in teaching, significant interest in overseas institutions and high approval levels at major universities

# Student **Recruitment Fair**

COMPLETE

One-to-one meeting with hundreds of prospective Vietnamese students & their parents in the biggest cities of Vietnam, who are in the process of making overseas study decision