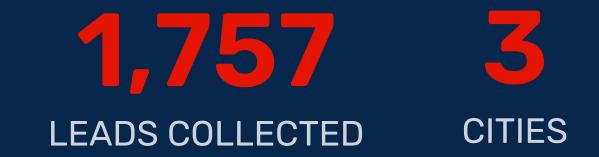

# Lastest Report Spring fairs - March 2023 in NUMBERS

### View online report <u>here</u>

**2.5** FACEBOOK REACH