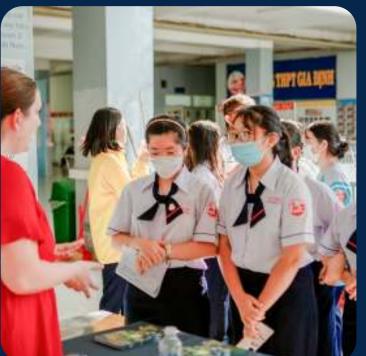

## In-person

AAE'sstudent recruitment fairs in Vietnam draw in thousands of academically -oriented students and their parents to bring them in direct contact with institutions from around the world.

# High School Visit

Visited schools generally include private, independent, and/or international schools, that we feel have the best profile for overseas study - a tradition of high achieving students studying abroad; excellence in teaching, significant interest in overseas institutions and high approval levels at major universities

# Student **Recruitment Fair**

COMPLETE

One-to-one meeting with hundreds of prospective Vietnamese students & their parents in the biggest cities of Vietnam, who are in the process of making overseas study decision