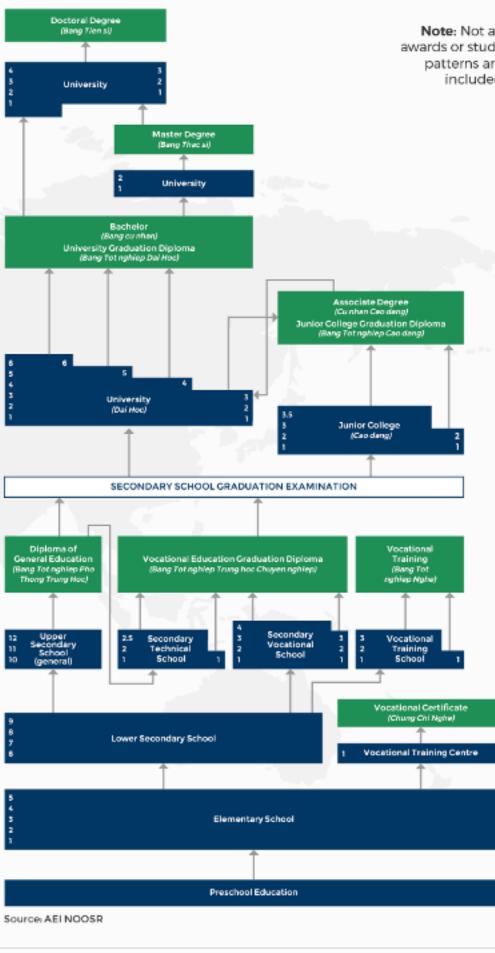

|                   |  |

#### WES DOCUMENT REQUIREMENTS

#### **Required Documents**

#### Secondary Education

Final Examination Results (Diem Ky Thi Tot Nghiep THPT) or Provisional Graduation Certificate (Giay Chung Nhan Tot Nghiep THPT) - sent directly to WES by the institution attended.

Precise, word-for-word English translations of all documents not issued in English.

#### Higher Education

Photocopy of graduation certificate or diploma.

Academic transcript - sent directly to WES by the institution attended.

For completed doctoral programs: an official written statement certifying conferral of the degree - sent directly to WES by the awarding institution.

Precise, word-for-word English translations of all documents not issued in English.

#### EDUCATIONAL SYSTEM















### wenr.wes.org

# Lastest Report Spring fairs - March 2023 in NUMBERS







### View online report <u>here</u>





**2.5** FACEBOOK REACH

# High School Visit

Visited schools generally include private, independent, and/or international schools, that we feel have the best profile for overseas study - a tradition of high achieving students studying abroad; excellence in teaching, significant interest in overseas institutions and high approval levels at major universities

















# Student **Recruitment Fair**

COMPLETE

One-to-one meeting with hundreds of prospective Vietnamese students & their parents in the biggest cities of Vietnam, who are in the process of making overseas study decision



#### Us Toda Join

ecisie

COMPLETE

HERK

Y

TEMPLE AM

ERECHTA (1)---- T