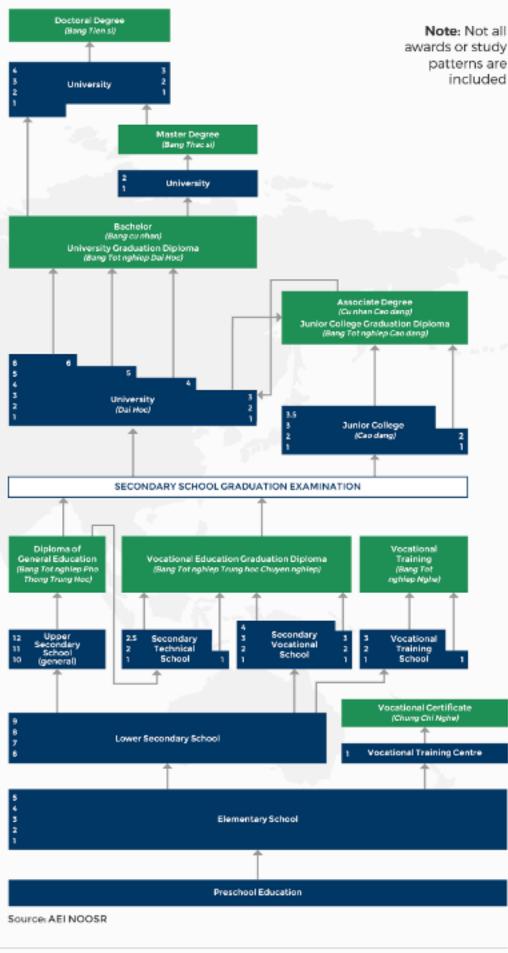

|                   |  |

#### WES DOCUMENT REQUIREMENTS

#### **Required Documents**

#### Secondary Education

Final Examination Results (Diem Ky Thi Tot Nghiep THPT) or Provisional Graduation Certificate (Giay Chung Nhan Tot Nghiep THPT) - sent directly to WES by the institution attended.

Precise, word-for-word English translations of all documents not issued in English.

#### Higher Education

Photocopy of graduation certificate or diploma.

Academic transcript - sent directly to WES by the institution attended.

For completed doctoral programs: an official written statement certifying conferral of the degree - sent directly to WES by the awarding institution.

Precise, word-for-word English translations of all documents not issued in English.

#### EDUCATIONAL SYSTEM















### wenr.wes.org

# Lastest Report Spring fairs - March 2023 in NUMBERS







### View online report <u>here</u>





**2.5** FACEBOOK REACH

# High School Visit

Visited schools generally include private, independent, and/or international schools, that we feel have the best profile for overseas study - a tradition of high achieving students studying abroad; excellence in teaching, significant interest in overseas institutions and high approval levels at major universities

















# Student **Recruitment Fair**

COMPLETE

One-to-one meeting with hundreds of prospective Vietnamese students & their parents in the biggest cities of Vietnam, who are in the process of making overseas study decision



#### Us Toda Join

ecisie

COMPLETE

HERK

Y

TEMPLE AM

ERECHTA (1)--