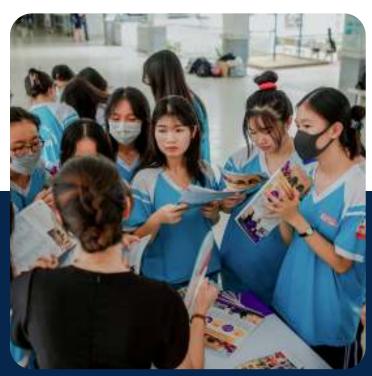

## In-person

AAE'sstudent recruitment fairs in Vietnam draw in thousands of academically -oriented students and their parents to bring them in direct contact with institutions from around the world.

# High School Visit

Visited schools generally include private, independent, and/or international schools, that we feel have the best profile for overseas study - a tradition of high achieving students studying abroad; excellence in teaching, significant interest in overseas institutions and high approval levels at major universities

# Student **Recruitment Fair**

COMPLETE

One-to-one meeting with hundreds of prospective Vietnamese students & their parents in the biggest cities of Vietnam, who are in the process of making overseas study decision