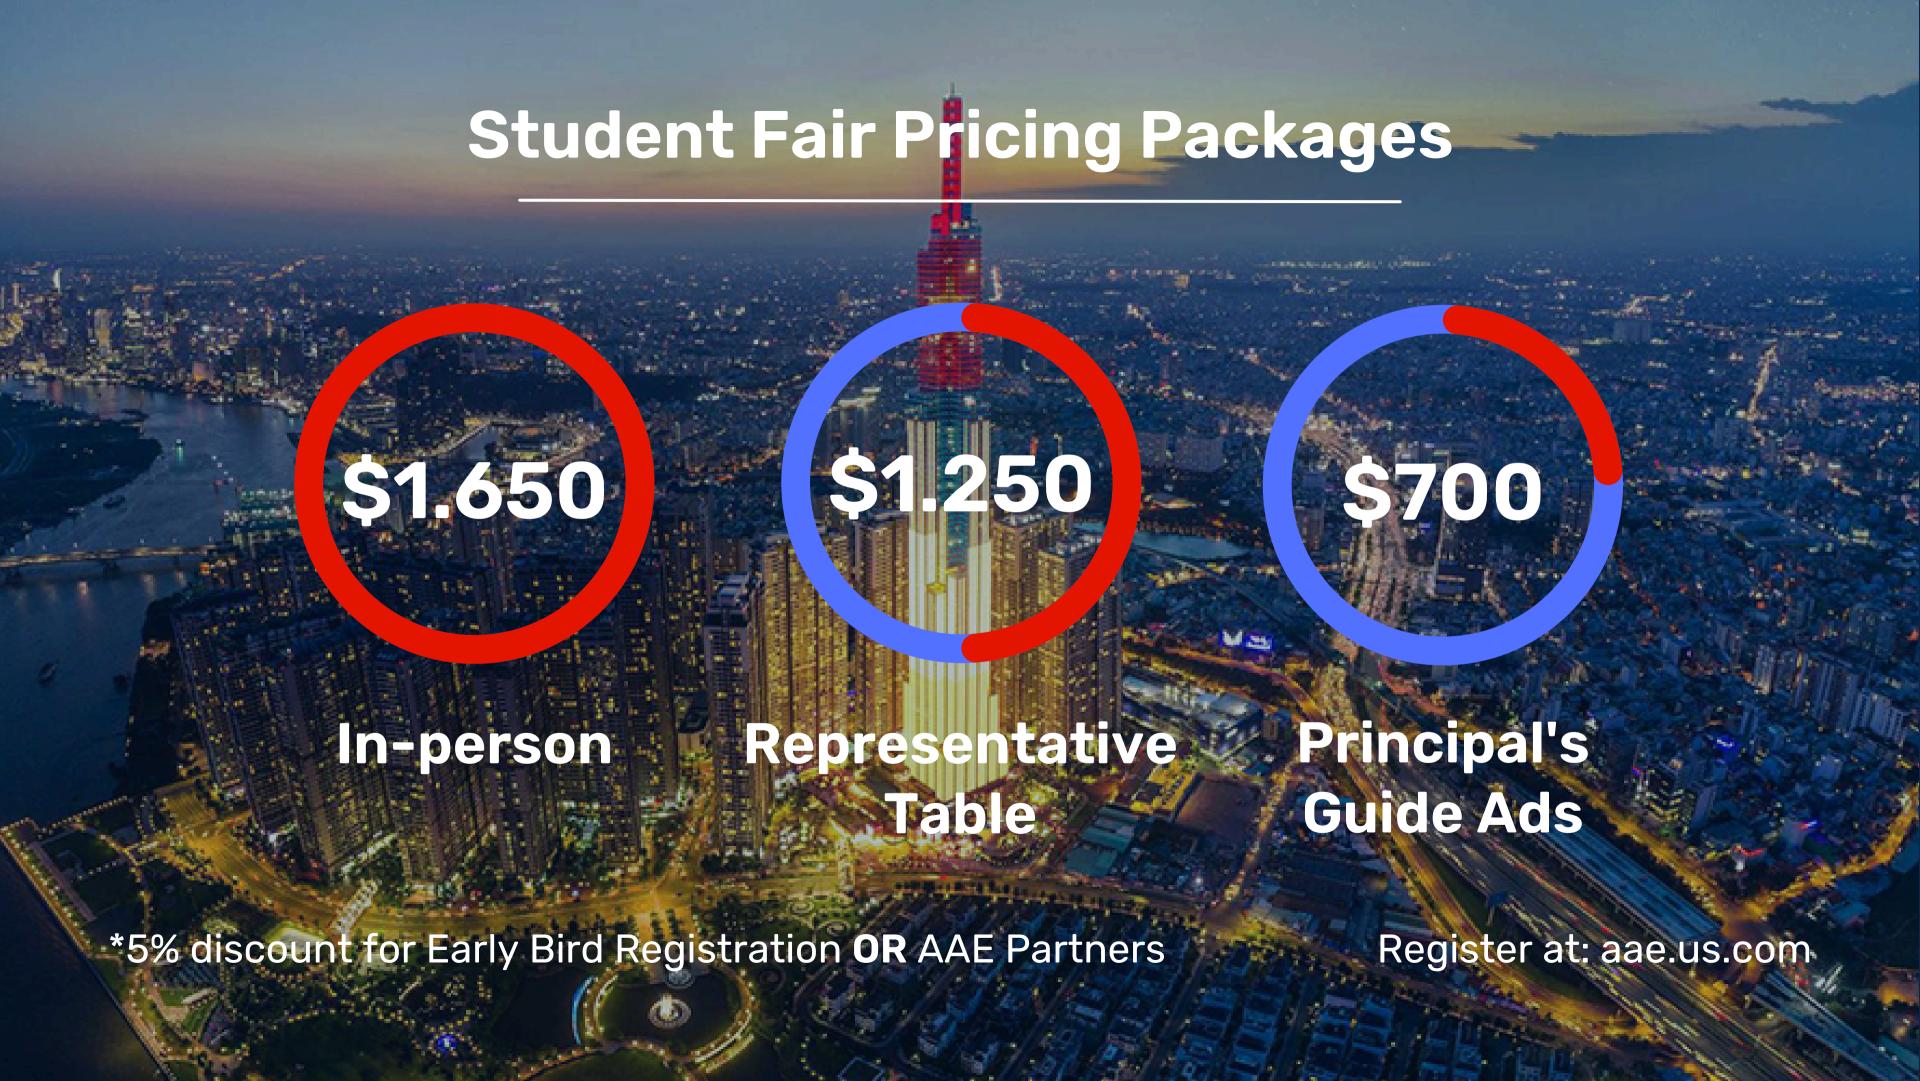

#### **Multi-platform fair options**

1. In-person: \$1.650/table/city

2. Representative Table: \$1.250/table/city

3. Principal's Guide Advertising: \$700

4. Two-Day High School Visit Tour in HCMC: \$500/4 high schools

\*5% discount for Early Bird Registration OR AAE Partners

Register at: aae.us.com