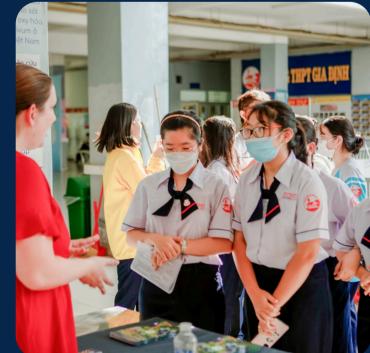

# High School Visit

Visited schools generally include private, independent, and/or international schools, that we feel have the best profile for overseas study - a tradition of high achieving students studying abroad; excellence in teaching, significant interest in overseas institutions and high approval levels at major universities.