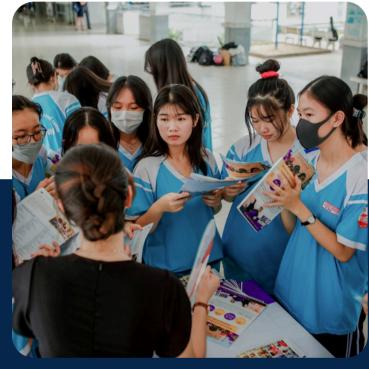

## In-person

AAE's student recruitment fairs in Vietnam draw in thousands of academically -oriented students and their parents to bring them in direct contact with institutions from around the world.

# AAE's Student Fairs