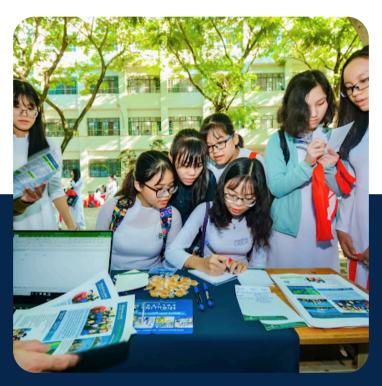

## In-person

AAE's student recruitment fairs in Vietnam draw in thousands of academically -oriented students and their parents to bring them in direct contact with institutions from around the world.

# AAE's Student Fairs

# Student Recruitment Fair

One-to-one meeting with hundreds of prospective Vietnamese students & their parents in the biggest cities of Vietnam, who are in the process of making overseas study decision.