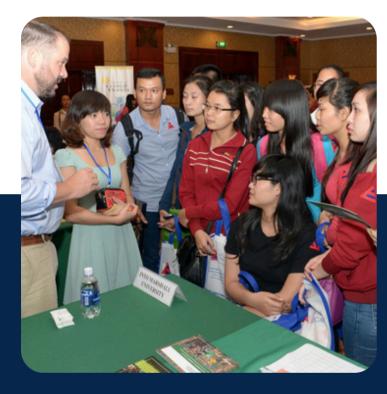

## In-person

AAE's student recruitment fairs in Vietnam draw in thousands of academically -oriented students and their parents to bring them in direct contact with institutions from around the world.

# Student Recruitment Fair

One-to-one meeting with hundreds of prospective Vietnamese students & their parents in the biggest cities of Vietnam, who are in the process of making overseas study decision.