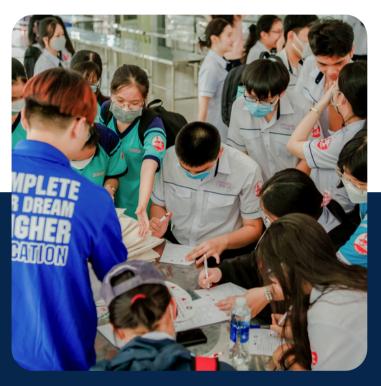

# High School Visit

Visited schools generally include private, independent, and/or international schools, that we feel have the best profile for overseas study - a tradition of high achieving students studying abroad; excellence in teaching, significant interest in overseas institutions and high approval levels at major universities.