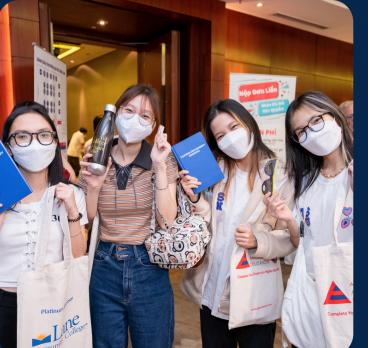

## In-person

AAE's student recruitment fairs in Vietnam draw in thousands of academically -oriented students and their parents to bring them in direct contact with institutions from around the world.

# Student Recruitment Fair

One-to-one meeting with hundreds of prospective Vietnamese students & their parents in the biggest cities of Vietnam, who are in the process of making overseas study decision.