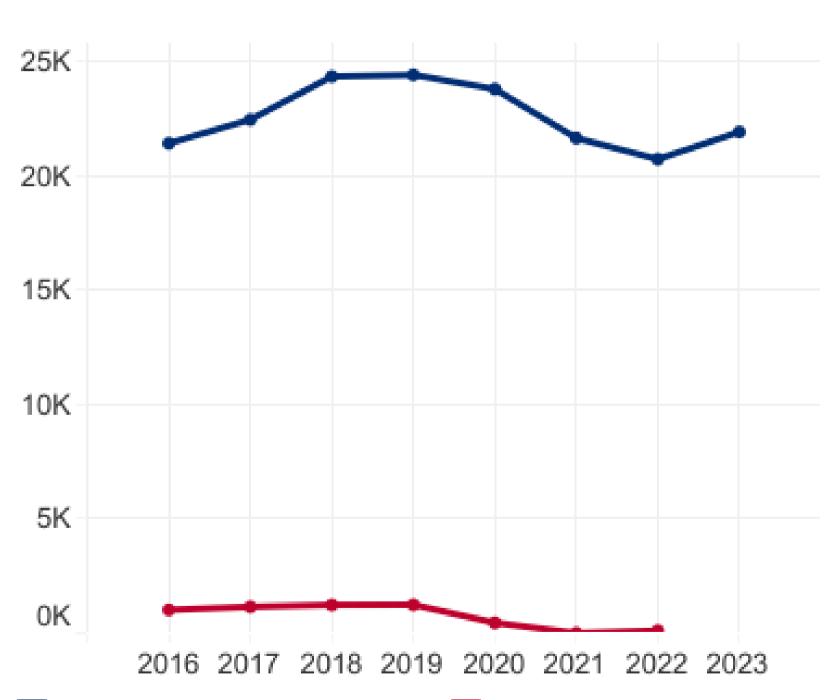

# Student Mobility Fact Sheets 2023

| Year    | International<br>Students | U.S. Study<br>Abroad |
|---------|---------------------------|----------------------|
| 2022/23 | 21,900                    | N/A                  |
| 2021/22 | 20,713                    | 109                  |
| 2020/21 | 21,631                    | 4                    |
| 2019/20 | 23,777                    | 452                  |
| 2018/19 | 24,392                    | 1,235                |
| 2017/18 | 24,325                    | 1,228                |
| 2016/17 | 22,438                    | 1,147                |
| 2015/16 | 21,403                    | 1,012                |