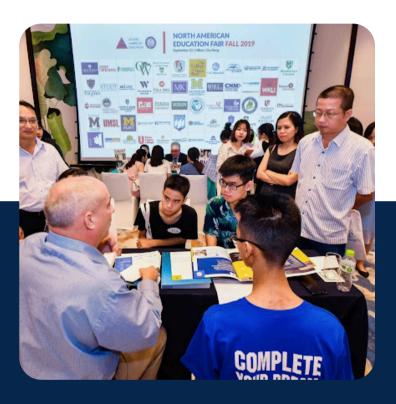

## In-person

AAE's student recruitment fairs in Vietnam draw in thousands of academically -oriented students and their parents to bring them in direct contact with institutions from around the world.

# AAE's Student Fairs

# Student Recruitment Fair

One-to-one meeting with hundreds of prospective Vietnamese students & their parents in the biggest cities of Vietnam, who are in the process of making overseas study decision.