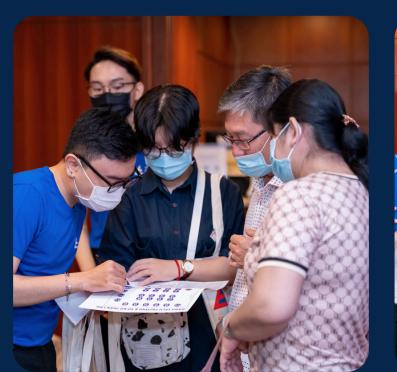

# High School Visit

Visited schools generally include private, independent, and/or international schools, that we feel have the best profile for overseas study - a tradition of high achieving students studying abroad; excellence in teaching, significant interest in overseas institutions and high approval levels at major universities.