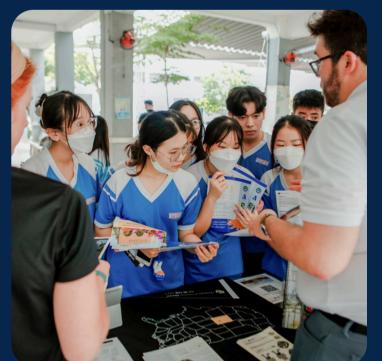

## In-person

AAE's student recruitment fairs in Vietnam draw in thousands of academically -oriented students and their parents to bring them in direct contact with institutions from around the world.

# AAE's Student Fairs